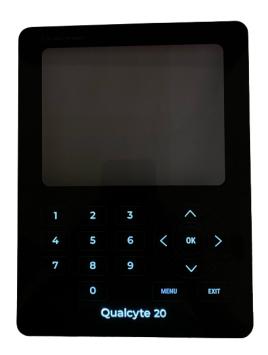

**Based on the Capacitive Technology, with**dedicated electronics.

**Category**: Capacitive Touch Module

Model : LP 3994

Application: Medical Industry, Home

Automation.

**Layout**: Standard or Customized

**Overlay Material: Acrylic** 

## **Specification**

Interface/Protocol : I2C

Number of Key : 17 key

Thickness : 3.5mm

Backlight Color : White

Supply Voltage : 3.3V DC

**Communication Speed**: 100 Kbps

## **Feature**

- Advanced Human-Machine Interface Design with 17 Capacitive Keys with White Backlight
- No False Touch Detection and Accurately Detects
- Appealing appearance with strong Graphic Clarity
- PCB Based with Dynamic Design and Layout
- AEC qualified for stress resistance
- Waterproof Touch keypad with IP65 Protection
- Dust Proof, Anti-Interference and Vandalism proof,
- Which make it a good choice for public use or harsh environment
- Excellent Durability
- Robust, Excellent Sensitivity, Low Cost, and Many More.