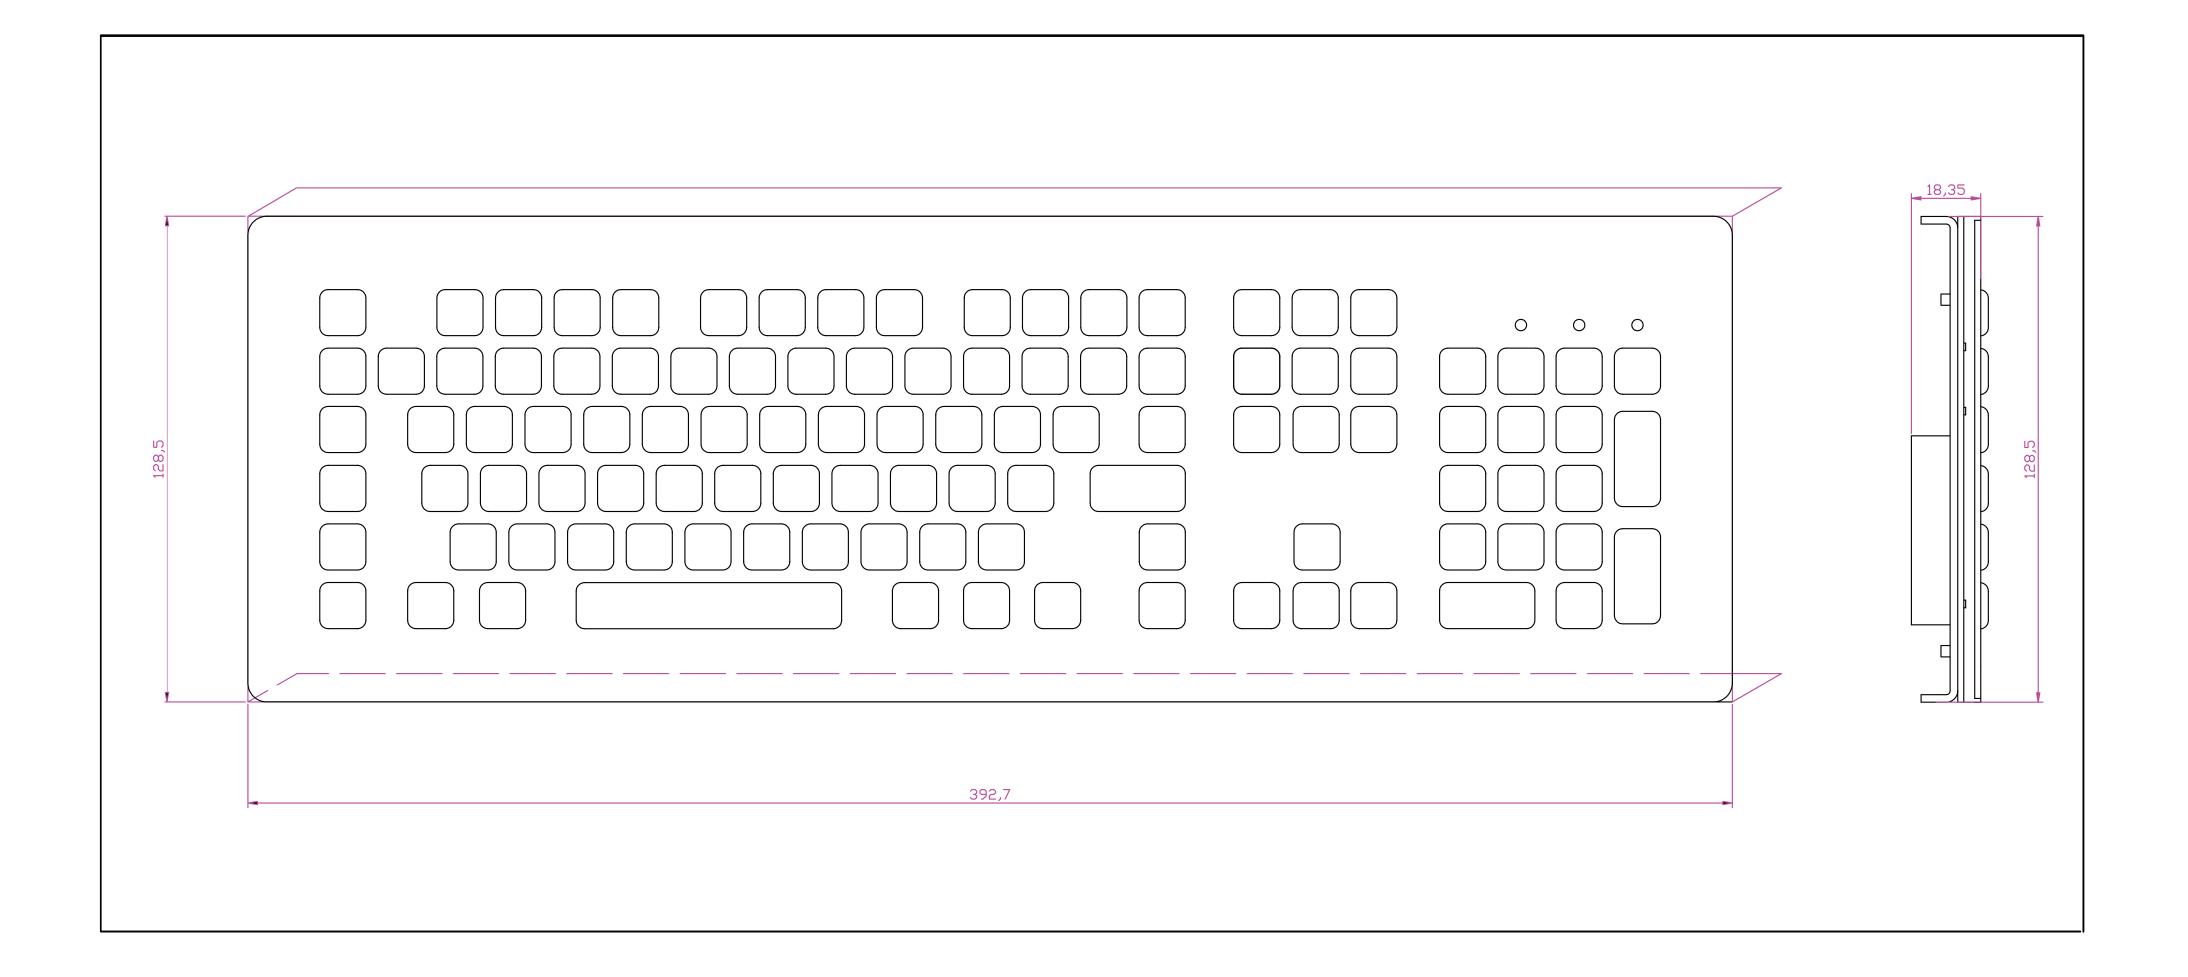

## **DETAILED INFO**

metal keyboard integrated touchpad, with front panel of 372.7 x 108.5 mm, suitable for outdoor or in door self-service terminals, industrial control etc.

## **SPECIFICATION**

- Number of key : 111 keys
- Material : stainless steel
- Key travel : 1.5 mm
- Keyswitch lifespan : more than 10 million of operation
- Keyswitch technology: silicone switching
- Key graphics: laser engraved legends
- Mounting syle: rack mount
- G.W.: 1.08 KGs
- Dimensions: 372.7mmx108.5mm( front panel)
- Supply voltage: +5V DC +/-5%
- Communication interface: USB or PS2 (option)
- Protection level: IP 65 (FRONT PANEL)
- Operating temperature: -40°C ~ +70°C
- Storage temperature: -50°C ~ +80°C
- RoHS Compliant
- OS support: DOS/Windows95/98/NT/ME/2000/2003/XP/Vista/7,Linux,Mac,etc
  MTBF>50000H
- MTTR<30min