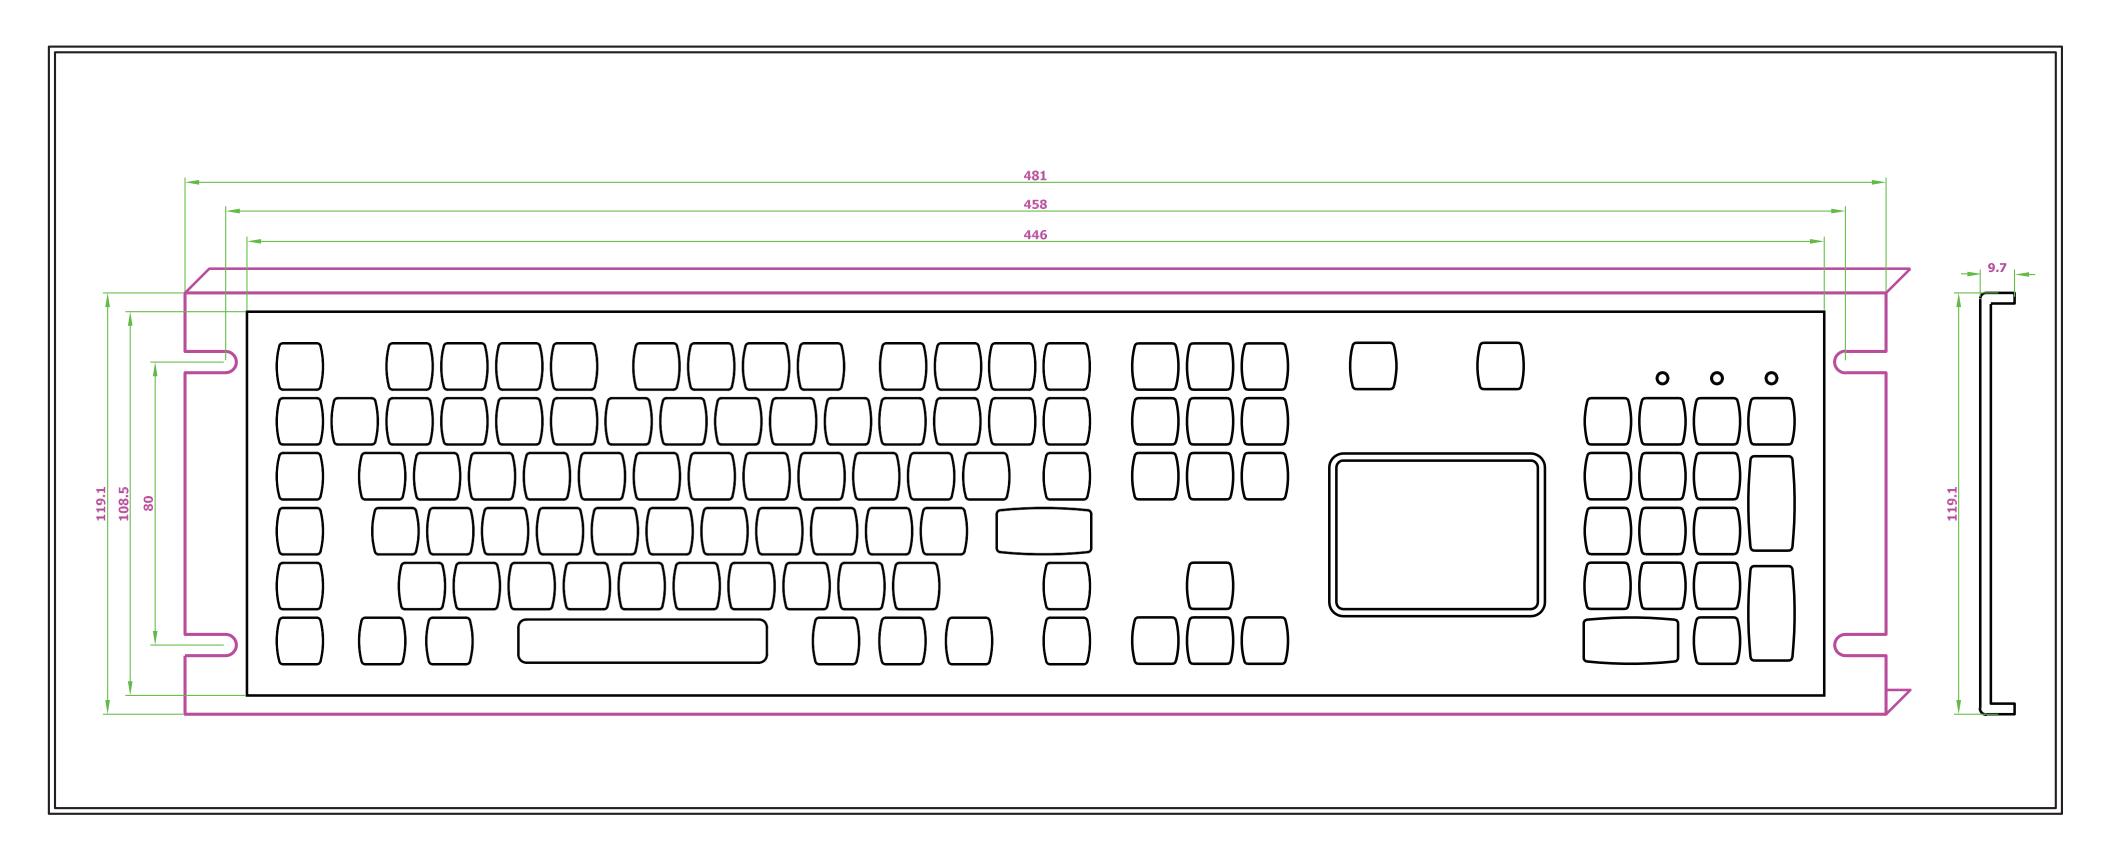

# **DETAILED INFO**

metal keyboard integrated touchpad, with front panel of  $446 \times 108.5$  mm, suitable for outdoor or in door self-service terminals, industrial control etc.

# **SPECIFICATION**

- Number of key :105+2 keys
- Material: stainless steel
- Keyswitch lifespan: more than 10 million of operation
- Keyswitch technology: Tactile switching
- Key graphics: laser engraved legends
- Mounting syle: rack mount
- G.W.: 1.2 KGs
- Dimensions: 446mm x 108.5mm (front panel)
- Supply voltage: +5V DC +/-5%
- Communication interface: USB or PS2 (option)
- Protection level: IP 65 (FRONT PANEL)
- Operating temperature: -40° C ~ +70° C
- Storage temperature: -50° C ~ +80° C
- RoHS Compliant
- OS support: DOS/Windows95/98/NT/ME/2000/2003/XP/Vista/7,Linux,Mac,etc
- MTBF>50000H
- MTTR<30min