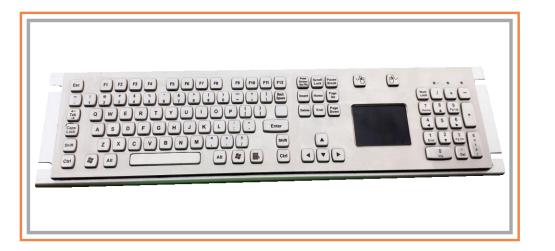

**Categories** : Metal Keyboard With Touchpad

Model : LP 4255 TP

**Application**: Kiosk Self-service Terminals

**Material** : Stainless Steel

**Protect Level: IP 65** 

**Layout** : Standard Or Customized

### **MAIN FEATURE**

Specially designed for harsh environment, used brushed stainless steel material, and special water proof design, IP 65protect class, it has good performance of water proof, dust proof and vandalism proof, which make it a good choice for public use or harsh environment.

- Metal Dome switching elements, good tactile feedback
- Sensitive touchpad as cursor device
- Rack-mount version makes it easy to install
- Laser engraved characters for excellent durable
- No removable keycaps
- Friendly layout and any language is available and it's free of additional charge